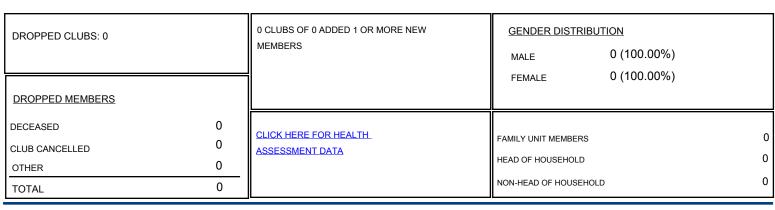

## LOCATION REP OF SOUTH AFRICA

GMT CA 6-Afi

| Clubs                        |                  |           |                  |                  | Members                      |                    |                                     |                    |                  |
|------------------------------|------------------|-----------|------------------|------------------|------------------------------|--------------------|-------------------------------------|--------------------|------------------|
| RESULTS FOR 2016-2017        |                  |           |                  |                  | RESULTS FOR 2016-2017        |                    |                                     |                    |                  |
| QUARTER                      | NEW CLUB<br>GOAL | NEW CLUBS | DROPPED<br>CLUBS | NET<br>GAIN/LOSS | QUARTER                      | NEW MEMBER<br>GOAL | CHARTER AND<br>NEW MEMBERS<br>ADDED | DROPPED<br>MEMBERS | NET<br>GAIN/LOSS |
| JULY/AUG/SEPT<br>OCT/NOV/DEC | 1                | 0<br>0    | 0<br>0           | 0<br>0           | JULY/AUG/SEPT<br>OCT/NOV/DEC | 40<br>60           | 0<br>0                              | 0<br>0             | 0<br>0           |
| JAN/FEB/MAR<br>APR/MAY/JUNE  | 0<br>2           | 0         | 0                | 0                | JAN/FEB/MAR<br>APR/MAY/JUNE  | 25<br>70           | 0                                   | 0                  | 0                |

FEB

MAR

APR

MAY

JUNE

-80

JULY

AUG

SEPT

OCT

NOV

DEC

JAN