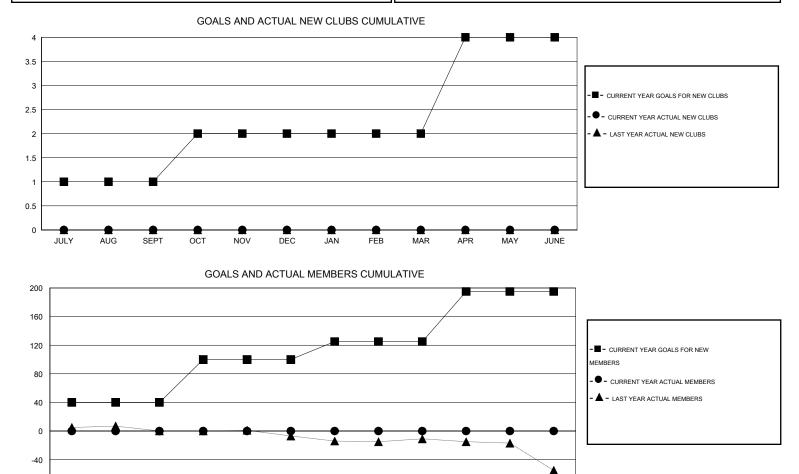

## LOCATION REP OF SOUTH AFRICA

GMT CA 6-Afi

| Clubs                        |                  |           |                  |                  | Members                      |                    |                                     |                    |                  |
|------------------------------|------------------|-----------|------------------|------------------|------------------------------|--------------------|-------------------------------------|--------------------|------------------|
| RESULTS FOR 2016-2017        |                  |           |                  |                  | RESULTS FOR 2016-2017        |                    |                                     |                    |                  |
| QUARTER                      | NEW CLUB<br>GOAL | NEW CLUBS | DROPPED<br>CLUBS | NET<br>GAIN/LOSS | QUARTER                      | NEW MEMBER<br>GOAL | CHARTER AND<br>NEW MEMBERS<br>ADDED | DROPPED<br>MEMBERS | NET<br>GAIN/LOSS |
| JULY/AUG/SEPT<br>OCT/NOV/DEC | 1                | 0<br>0    | 0<br>0           | 0<br>0           | JULY/AUG/SEPT<br>OCT/NOV/DEC | 40<br>60           | 0<br>0                              | 0<br>0             | 0<br>0           |
| JAN/FEB/MAR<br>APR/MAY/JUNE  | 0<br>2           | 0         | 0                | 0                | JAN/FEB/MAR<br>APR/MAY/JUNE  | 25<br>70           | 0                                   | 0                  | 0                |